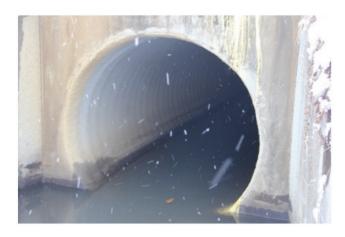

### 2018 FOLLOW-UP

A visual inspection of the GeoKrete lined CMP storm drain was recently conducted to check for lining degradation and cracks. There were no visible signs of I/I and the GeoKrete lining was excellent condition.