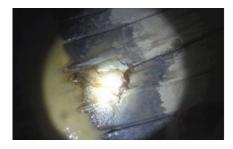

#### 2015 - SEVERE I&I EFFECTING LARGE DIAMETER CMP STORM DRAIN BENEATH WALMART PARKING LOT

A 72" storm drain pipe installed beneath a Walmart parking lot in Pearl, MS, was suffering from partial collapse and severe I&I. Rather than dig and replace the pipe, the general contractor recommended it be lined with Quadex® GeoKrete, geopolymer. GeoKrete is a fully structural, corrosion resistant lining material that, when applied, eliminates leaks and restores pipe to its full structural strength.

Example of corrosion and I/I before being lined with GeoKrete

Pipe before cleaning, prep and lining.

Pipe immediately after being lined with GeoKrete.