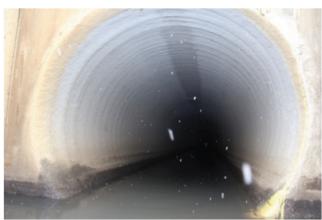

### 2018 FOLLOW-UP

A visual inspection of the GeoKrete lined CMP storm drain was recently conducted to check for lining degradation and cracks. There were no visible signs of I/I and the GeoKrete lining was excellent condition.