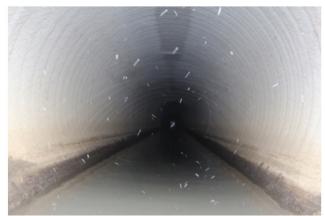

### 2018 FOLLOW-UP

A visual inspection of the GeoKrete lined CMP storm drain was recently conducted to check for lining degradation and cracks. There were no visible signs of I/I and the GeoKrete lining was excellent condition.