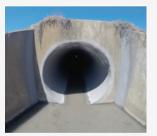

#### 2015 - SEVERE I&I EFFECTING LARGE DIAMETER CMP STORM DRAIN BENEATH WALMART PARKING LOT

A 72" storm drain pipe installed beneath a Walmart parking lot in Pearl, MS, was suffering from partial collapse and severe I&I. Rather than dig and replace the pipe, the general contractor recommended it be lined with Quadex® GeoKrete, geopolymer. GeoKrete is a fully structural, corrosion resistant lining material that, when applied, eliminates leaks and restores pipe to its full structural strength.