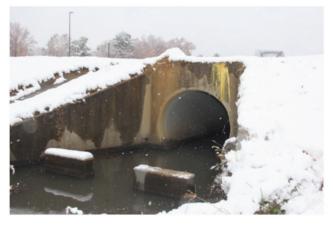

### 2018 FOLLOW-UP

A visual inspection of the GeoKrete lined CMP storm drain was recently conducted to check for lining degradation and cracks. There were no visible signs of I/I and the GeoKrete lining was excellent condition.