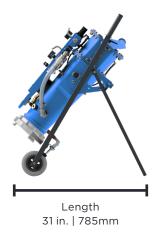

## Features and Details

| MODEL                                | CHAMBERS | DIMENSIONS<br>(W x L x H) | CONTROL<br>WINDOW | CONNECTION            | MAX.<br>PRESSURE  | CURING<br>METHOD                      | MAX.<br>TEMP.   | WEIGHT          | SAFETY<br>VALVE   | MAX. LINER<br>LENGTH                     |
|--------------------------------------|----------|---------------------------|-------------------|-----------------------|-------------------|---------------------------------------|-----------------|-----------------|-------------------|------------------------------------------|
| Hurricane®<br>Thunder<br>Shooter 200 | 1        | 617 x 785 x<br>999 mm     | 6"<br>Ø 150 mm    | 8" Storz /<br>Camlock | 22 psi<br>1.5 bar | Air, steam,<br>hot water,<br>UV light | 212 °F<br>100°C | 62 lbs.<br>28kg | 22 psi<br>1.5 bar | 4"-8"<br>DN 100 -<br>DN 200<br>Unlimited |