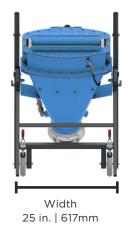

## Features and Details

| MODEL                                | CHAMBERS | DIMENSIONS<br>(W x L x H) | CONTROL<br>WINDOW | CONNECTION            | MAX.<br>PRESSURE  | CURING<br>METHOD                      | MAX.<br>TEMP.   | WEIGHT          | SAFETY<br>VALVE   | MAX. LINER<br>LENGTH                     |
|--------------------------------------|----------|---------------------------|-------------------|-----------------------|-------------------|---------------------------------------|-----------------|-----------------|-------------------|------------------------------------------|
| Hurricane®<br>Thunder<br>Shooter 200 | 1        | 617 x 785 x<br>999 mm     | 6"<br>Ø 150 mm    | 8" Storz /<br>Camlock | 22 psi<br>1.5 bar | Air, steam,<br>hot water,<br>UV light | 212 °F<br>100°C | 62 lbs.<br>28kg | 22 psi<br>1.5 bar | 4"-8"<br>DN 100 -<br>DN 200<br>Unlimited |