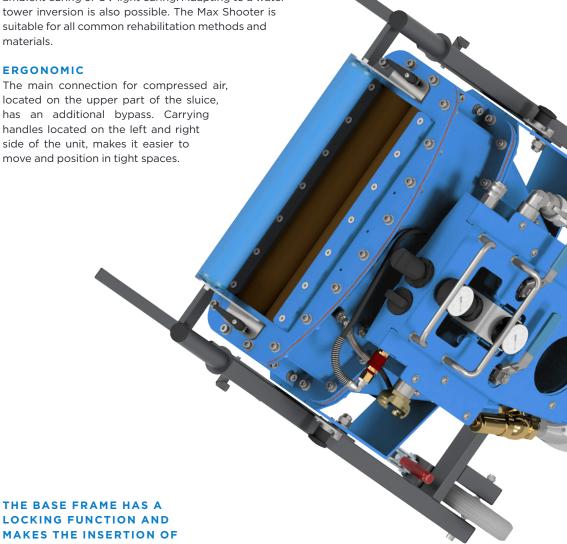

## Inversion Sluices in Sewer Rehabilitation

### **FLEXIBLE** You decide the curing process! Steam, hot water, ambient curing or UV light curing. Adapting to a water tower inversion is also possible. The Max Shooter is suitable for all common rehabilitation methods and materials. **ERGONOMIC** The main connection for compressed air, located on the upper part of the sluice, has an additional bypass. Carrying

THE BASE FRAME HAS A **LOCKING FUNCTION AND MAKES THE INSERTION OF** THE LINER INTO THE INNER **CHAMBERS EASIER** 

(877) 426-5948
901 HOLLIE DRIVE
MARTINSVILLE, VA 24112
SALES@MAXLINERUSA.COM
WWW.MAXLINERUSA.COM