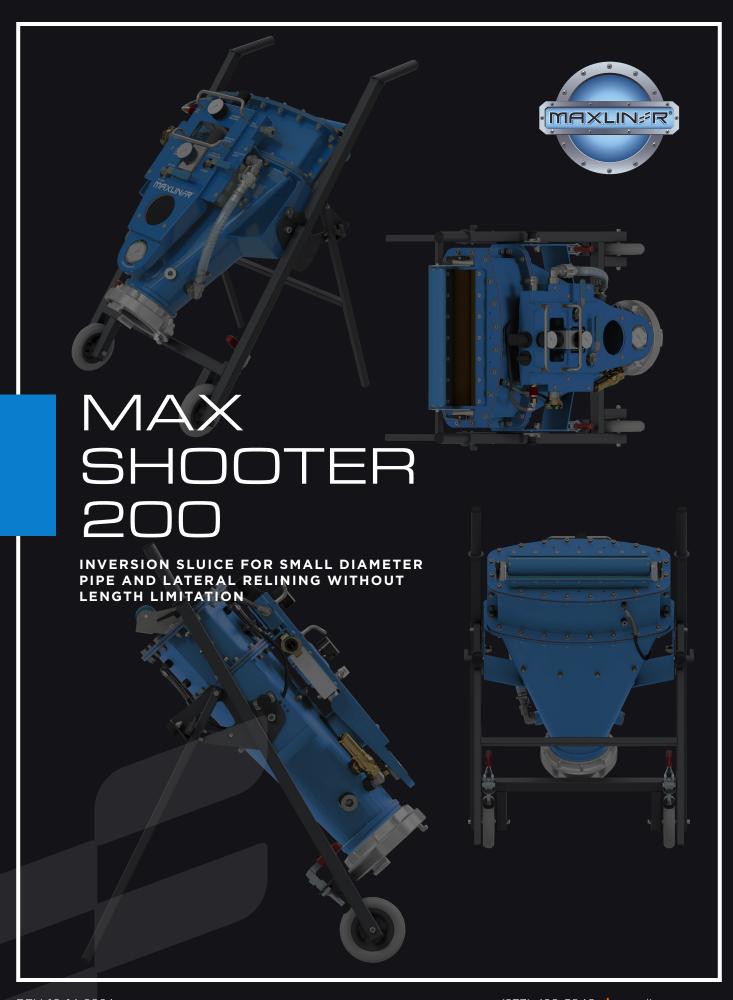

# Perfect for Sewer Pipe Technology

The Max Shooter 200 is used for CIPP liner inversion up to a size of 8" | DN 200 without length limitation. Its compressed air-controlled system ensures smooth insertion of the liner into the pipe.

## Features and Details

| MODEL                                | CHAMBERS | DIMENSIONS<br>(W x L x H) | CONTROL<br>WINDOW | CONNECTION            | MAX.<br>PRESSURE  | CURING<br>METHOD                      | MAX.<br>TEMP.   | WEIGHT          | SAFETY<br>VALVE   | MAX. LINER<br>LENGTH                     |
|--------------------------------------|----------|---------------------------|-------------------|-----------------------|-------------------|---------------------------------------|-----------------|-----------------|-------------------|------------------------------------------|
| Hurricane®<br>Thunder<br>Shooter 200 | 1        | 617 x 785 x<br>999 mm     | 6"<br>Ø 150 mm    | 8" Storz /<br>Camlock | 22 psi<br>1.5 bar | Air, steam,<br>hot water,<br>UV light | 212 °F<br>100°C | 62 lbs.<br>28kg | 22 psi<br>1.5 bar | 4"-8"<br>DN 100 -<br>DN 200<br>Unlimited |