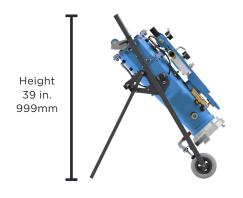

## Features and Details

| MODEL                                | CHAMBERS | DIMENSIONS<br>(W x L x H) | CONTROL<br>WINDOW | CONNECTION            | MAX.<br>PRESSURE  | CURING<br>METHOD                      | MAX.<br>TEMP.   | WEIGHT          | SAFETY<br>VALVE   | MAX. LINER<br>LENGTH                     |
|--------------------------------------|----------|---------------------------|-------------------|-----------------------|-------------------|---------------------------------------|-----------------|-----------------|-------------------|------------------------------------------|
| Hurricane®<br>Thunder<br>Shooter 200 | 1        | 617 x 785 x<br>999 mm     | 6"<br>Ø 150 mm    | 8" Storz /<br>Camlock | 22 psi<br>1.5 bar | Air, steam,<br>hot water,<br>UV light | 212 °F<br>100°C | 62 lbs.<br>28kg | 22 psi<br>1.5 bar | 4"-8"<br>DN 100 -<br>DN 200<br>Unlimited |