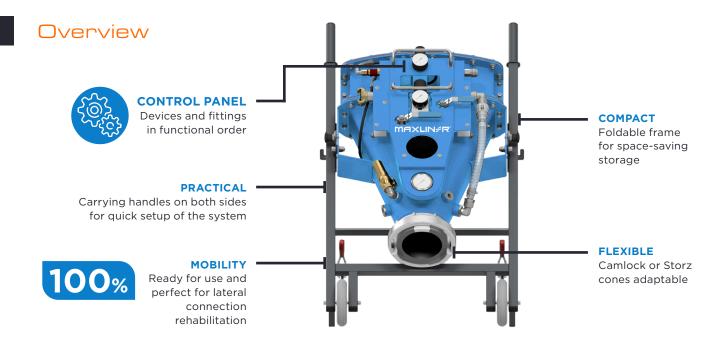

### **FLEXIBLE** You decide the curing process! Steam, hot water, ambient curing or UV light curing. Adapting to a water tower inversion is also possible. The Max Shooter is suitable for all common rehabilitation methods and materials. **ERGONOMIC** The main connection for compressed air, located on the upper part of the sluice, has an additional bypass. Carrying

THE BASE FRAME HAS A **LOCKING FUNCTION AND MAKES THE INSERTION OF** THE LINER INTO THE INNER **CHAMBERS EASIER** 

(877) 426-5948
901 HOLLIE DRIVE
MARTINSVILLE, VA 24112
SALES@MAXLINERUSA.COM
WWW.MAXLINERUSA.COM