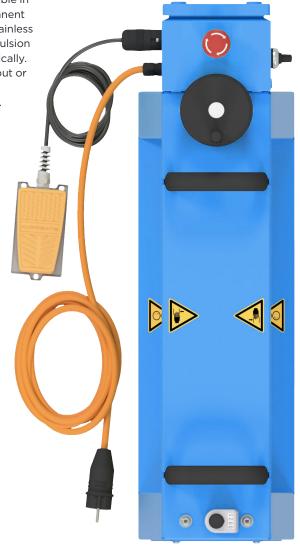

### Features and Details

- **1** HANDLE FOR ROLLER SPACING
- 2 LIGHTWEIGHT ALUMINUM CONSTRUCTION
- 3 RUBBER FEET
- 4 ROLLERS WITH NON-STICK COATING
- 5 HANDLE FOR TRANSPORT
- 6 ROLLER GAP CALIBRATION CONTROL WITH RESET
- **7** EMERGENCY STOP SWITCH
- 8 CONNECTION CABLE WITH FOOT PEDAL CONTROL
- 9 SPEED REGULATOR FOR PULL THROUGH
- FORWARD SWITCH
- **11** START BUTTON
- 12 REVERSE SWITCH

# Detail Views

29 in. | 735mm

Rubber Feet

Roller Gap Calibration Control

Pedal Control

**Emergency Stop** 

**Integrated Electronics** 