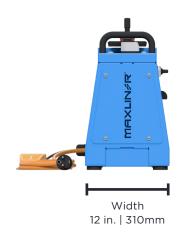

| MODEL                      | ORDER<br>NUMBER | DIMENSIONS<br>(W x L x H) | MAX.<br>LINER DN | ROLLER<br>TABLE | VERSION           | PROTECTIVE<br>COVER | ROLLER<br>DRIVE | WEIGHT          | HEIGHT<br>ADJUSTMENT |
|----------------------------|-----------------|---------------------------|------------------|-----------------|-------------------|---------------------|-----------------|-----------------|----------------------|
| Calibration<br>System Mini | 21000270        | 735 x 310 x<br>351 mm     | 12"<br>300 mm    | No              | Mobile<br>version | No                  | Electric        | 66 lbs.<br>30kg | Manually with handle |