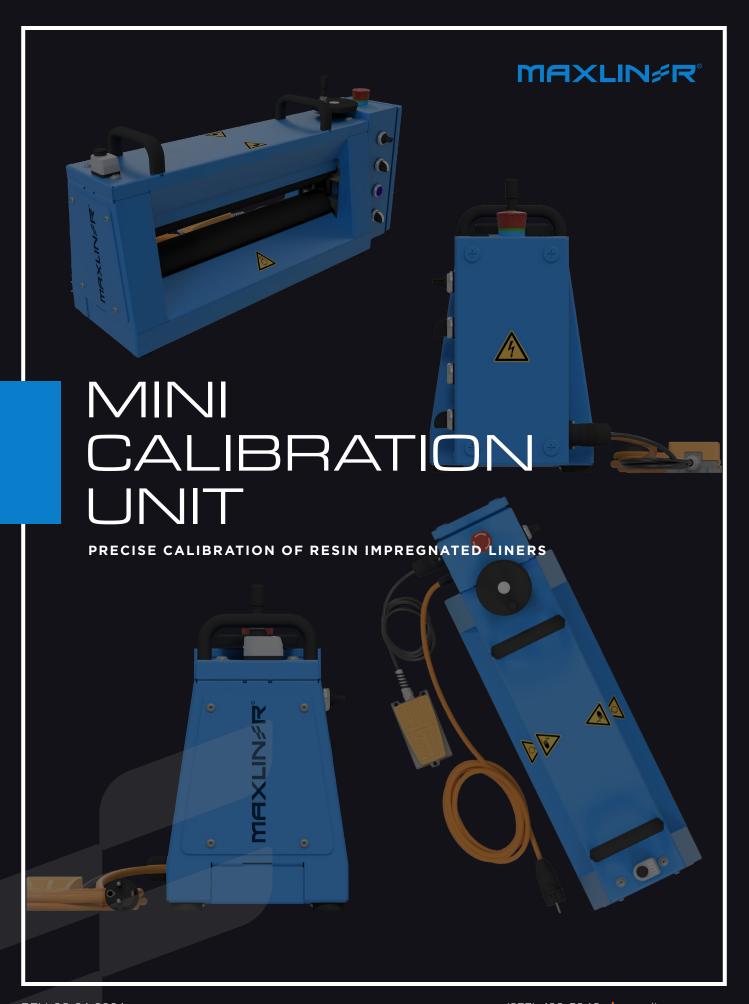

### Calibration Systems and Roller Tables

MaxLiner's material-friendly impregnation Mini Calibration system is ideally suited for even distribution and complete resin saturation into the liner for trenchless sewer rehabilitation.

The Mini Calibration System for pipes up to 12" | DN300 is a convenient, user-friendly solution in a new design. This compact version is lightweight and features electronic calibration. The roller spacing, which determines the wall thickness is controlled using a handle located on the top of the unit. The pull-through speed is defined and controlled electronically via a rotary control. Rubber feet on the underside ensures the unit's stability.