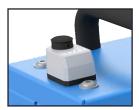

### Features and Details

- **1** HANDLE FOR ROLLER SPACING
- 2 LIGHTWEIGHT ALUMINUM CONSTRUCTION
- 3 RUBBER FEET
- 4 ROLLERS WITH NON-STICK COATING
- 5 HANDLE FOR TRANSPORT
- 6 ROLLER GAP CALIBRATION CONTROL WITH RESET
- **7** EMERGENCY STOP SWITCH
- 8 CONNECTION CABLE WITH FOOT PEDAL CONTROL
- 9 SPEED REGULATOR FOR PULL THROUGH
- FORWARD SWITCH
- **11** START BUTTON
- 12 REVERSE SWITCH

# Detail Views

29 in. | 735mm

Rubber Feet

Roller Gap Calibration Control

Pedal Control

**Emergency Stop** 

**Integrated Electronics** 