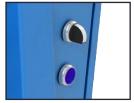

### Features and Details

- **1** HANDLE FOR ROLLER SPACING
- 2 LIGHTWEIGHT ALUMINUM CONSTRUCTION
- 3 RUBBER FEET
- 4 ROLLERS WITH NON-STICK COATING
- 5 HANDLE FOR TRANSPORT
- 6 ROLLER GAP CALIBRATION CONTROL WITH RESET
- **7** EMERGENCY STOP SWITCH
- 8 CONNECTION CABLE WITH FOOT PEDAL CONTROL
- 9 SPEED REGULATOR FOR PULL THROUGH
- FORWARD SWITCH
- **11** START BUTTON
- 12 REVERSE SWITCH

# Detail Views

29 in. | 735mm

Rubber Feet

Roller Gap Calibration Control

Pedal Control

**Emergency Stop** 

**Integrated Electronics** 