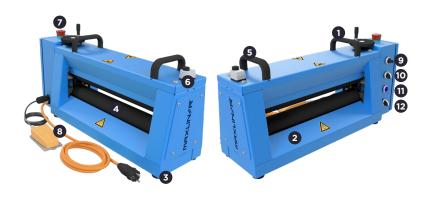

### Features and Details

- **1** HANDLE FOR ROLLER SPACING
- 2 LIGHTWEIGHT ALUMINUM CONSTRUCTION
- 3 RUBBER FEET
- 4 ROLLERS WITH NON-STICK COATING
- 5 HANDLE FOR TRANSPORT
- 6 ROLLER GAP CALIBRATION CONTROL WITH RESET
- **7** EMERGENCY STOP SWITCH
- 8 CONNECTION CABLE WITH FOOT PEDAL CONTROL
- 9 SPEED REGULATOR FOR PULL THROUGH
- FORWARD SWITCH
- **11** START BUTTON
- 12 REVERSE SWITCH