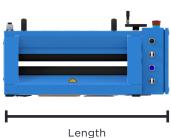

| MODEL                      | ORDER<br>NUMBER | DIMENSIONS<br>(W x L x H) | MAX.<br>LINER DN | ROLLER<br>TABLE | VERSION           | PROTECTIVE<br>COVER | ROLLER<br>DRIVE | WEIGHT          | HEIGHT<br>ADJUSTMENT |
|----------------------------|-----------------|---------------------------|------------------|-----------------|-------------------|---------------------|-----------------|-----------------|----------------------|
| Calibration<br>System Mini | 21000270        | 735 x 310 x<br>351 mm     | 12"<br>300 mm    | No              | Mobile<br>version | No                  | Electric        | 66 lbs.<br>30kg | Manually with handle |