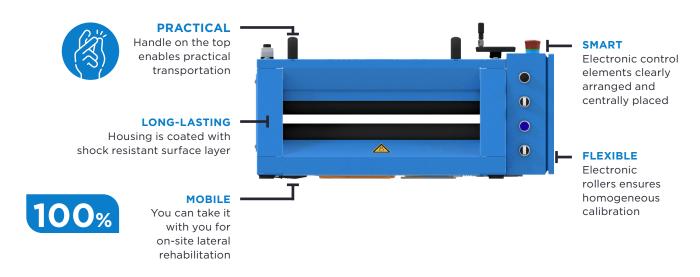

The Mini Calibration System for pipes up to 12" | DN300 is a convenient, user-friendly solution in a new design. This compact version is lightweight and features electronic calibration. The roller spacing, which determines the wall thickness is controlled using a handle located on the top of the unit. The pull-through speed is defined and controlled electronically via a rotary control. Rubber feet on the underside ensures the unit's stability.