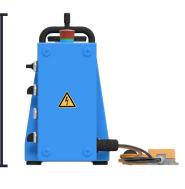

The Mini Calibration System for pipes up to 12" | DN300 is a convenient, user-friendly solution in a new design. This compact version is lightweight and features electronic calibration. The roller spacing, which determines the wall thickness is controlled using a handle located on the top of the unit. The pull-through speed is defined and controlled electronically via a rotary control. Rubber feet on the underside ensures the unit's stability.

### Features and Details

- **1** HANDLE FOR ROLLER SPACING
- 2 LIGHTWEIGHT ALUMINUM CONSTRUCTION
- 3 RUBBER FEET
- 4 ROLLERS WITH NON-STICK COATING
- 5 HANDLE FOR TRANSPORT
- 6 ROLLER GAP CALIBRATION CONTROL WITH RESET
- **7** EMERGENCY STOP SWITCH
- 8 CONNECTION CABLE WITH FOOT PEDAL CONTROL
- 9 SPEED REGULATOR FOR PULL THROUGH
- FORWARD SWITCH
- **11** START BUTTON
- 12 REVERSE SWITCH