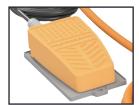

### Features and Details

- **1** HANDLE FOR ROLLER SPACING
- 2 LIGHTWEIGHT ALUMINUM CONSTRUCTION
- 3 RUBBER FEET
- 4 ROLLERS WITH NON-STICK COATING
- 5 HANDLE FOR TRANSPORT
- 6 ROLLER GAP CALIBRATION CONTROL WITH RESET
- **7** EMERGENCY STOP SWITCH
- 8 CONNECTION CABLE WITH FOOT PEDAL CONTROL
- 9 SPEED REGULATOR FOR PULL THROUGH
- FORWARD SWITCH
- **11** START BUTTON
- 12 REVERSE SWITCH

# Detail Views

29 in. | 735mm

Rubber Feet

Roller Gap Calibration Control

Pedal Control

**Emergency Stop** 

**Integrated Electronics** 

#### **MOBILE OR FIXED INSTALLATION**

Our impregnation systems are available in a mobile version or as a fixed, permanent installation. The units are made of stainless steel or aluminum. The drive or propulsion can be controlled manually or electrically. Roller conveyors are usually folded out or mounted on both sides of the unit, depending on the size of the system. Large versions can be optionally connected to PLC resin mixing systems.