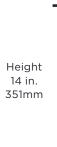

| MODEL                      | ORDER<br>NUMBER | DIMENSIONS<br>(W x L x H) | MAX.<br>LINER DN | ROLLER<br>TABLE | VERSION           | PROTECTIVE<br>COVER | ROLLER<br>DRIVE | WEIGHT          | HEIGHT<br>ADJUSTMENT |
|----------------------------|-----------------|---------------------------|------------------|-----------------|-------------------|---------------------|-----------------|-----------------|----------------------|
| Calibration<br>System Mini | 21000270        | 735 x 310 x<br>351 mm     | 12"<br>300 mm    | No              | Mobile<br>version | No                  | Electric        | 66 lbs.<br>30kg | Manually with handle |

# Detail Views

29 in. | 735mm

Rubber Feet

Roller Gap Calibration Control

Pedal Control

**Emergency Stop** 

**Integrated Electronics** 