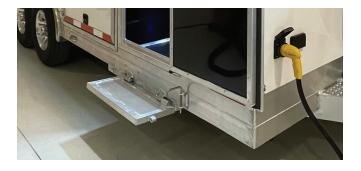

roducing the Schwalm Mobile Robotics Trailer** Equipped with everything you need to conduct full-scale inspecting, cleaning, and cutting operations, this trailer will reduce your equipment and construction costs.

Base and custom-built models available.

#### TRAILER DESIGNED FOR DURABILITY & VERSATILITY





Control Room Spacious air-conditioned control room.



Custom Graphics

Large blank area on trailer sides for custom graphics.



Refrigerator Mini fridge for keeping water and other items chilled.



Work Surface Large work surface made from solid wood.



Robot Storage Storage drawer for up to two Schwalm robots.





#### Crane

Heavy-duty crane with power-actuated boom and LED lighting.



Air Conditioning and Solar

Roof-mounted air conditioning/heating and solar energy panels.



#### Safety Step

Fold-out stainless steel step makes entry and exit safer.



### Doors and Awning

Heavy-duty, double-opening doors and fixed awning shield equipment and crew from the elements.



#### Equipment Space

Plenty of accessible cabinet and drawer space for equipment and tool storage.



### Customize Your Schwalm

### DURABILITY







## Customize Your Schwalm

This is a custom-built box trailer loaded with standard features; including swinging rear doors and weather awning and a side-door for entrance into the air-conditioned and heated control room.

**Contact your Schwalm USA rep** for a complete list or to discuss customization options.

#### INCLUDED COMPONENTS

- Schwalm DCS control unit
- Schwalm dual hose reel with camera cleaning assembly, air control and polyuret