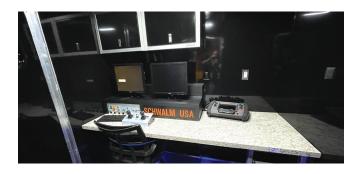

#### TRAILER DESIGNED FOR DURABILITY & VERSATILITY

Control Room Spacious air-conditioned control room.

Custom Graphics

Large blank area on trailer sides for custom graphics.

Refrigerator Mini fridge for keeping water and other items chilled.

Work Surface Large work surface made from solid wood.

Robot Storage Storage drawer for up to two Schwalm robots.