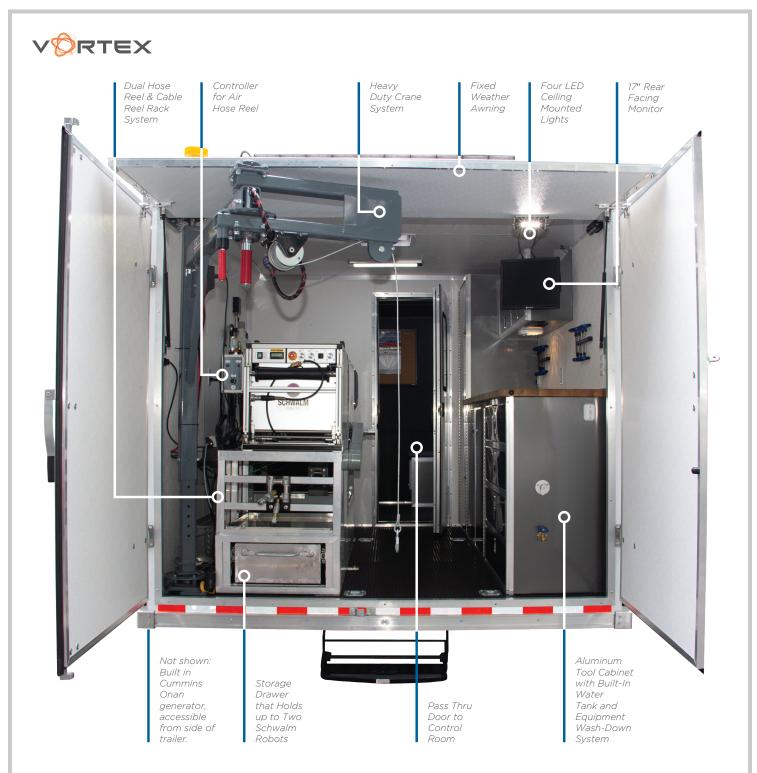

## Schwalm Mobile Robotics Trailer Features

**Introducing the Schwalm Mobile Robotics Trailer** Equipped with everything you need to conduct full-scale inspecting, cleaning, and cutting operations, this trailer will reduce your equipment and construction costs.

#### TRAILER DESIGNED FOR DURABILITY & VERSATILITY

Control Room Spacious air-conditioned control room.

Custom Graphics

Large blank area on trailer sides for custom graphics.

Refrigerator Mini fridge for keeping water and other items chilled.

Work Surface Large work surface made from solid wood.

Robot Storage Storage drawer for up to two Schwalm robots.

#### Crane

Heavy-duty crane with power-actuated boom and LED lighting.

Air Conditioning and Solar

Roof-mounted air conditioning/heating and solar energy panels.

#### Safety Step

Fold-out stainless steel step makes entry and exit safer.

### Doors and Awning

Heavy-duty, double-opening doors and fixed awning shield equipment and crew from the elements.

#### Equipment Space

Plenty of accessible cabinet and drawer space for equipment and tool storage.

#### INCLUDED COMPONENTS

- Schwalm DCS control unit
- Schwalm dual hose reel with camera cleaning assembly, air control and polyurethane dual bonded hose
- Schwalm 660' cable reel
- Your choice: Schwalm Talpa 1330 or 2060 robots