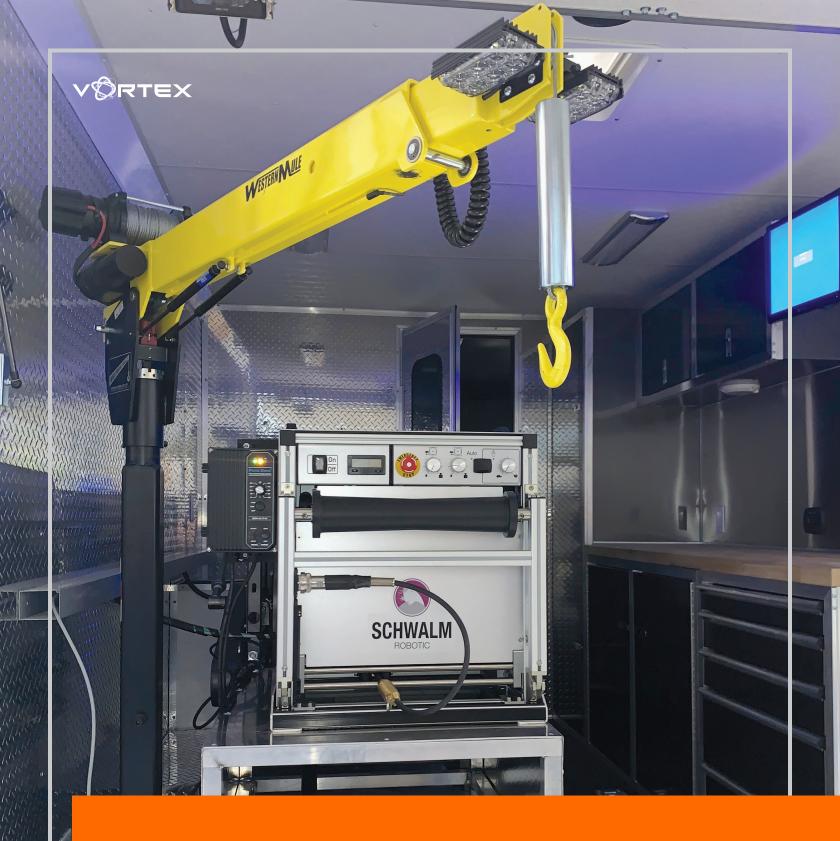

#### Crane

Heavy-duty crane with power-actuated boom and LED lighting.

Air Conditioning and Solar

Roof-mounted air conditioning/heating and solar energy panels.

#### INCLUDED COMPONENTS

- Schwalm DCS control unit
- Schwalm dual hose reel with camera cleaning assembly, air control and polyurethane dual bonded hose
- Schwalm 660' cable reel
- Your choice: Schwalm Talpa 1330 or 2060 robots