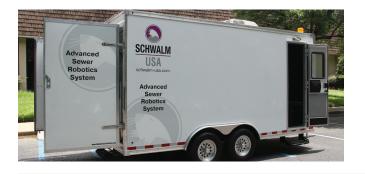

## Schwalm Mobile Robotics Trailer Features

**Introducing the Schwalm Mobile Robotics Trailer** Equipped with everything you need to conduct full-scale inspecting, cleaning, and cutting operations, this trailer will reduce your equipment and construction costs.

Base and custom-built models available.