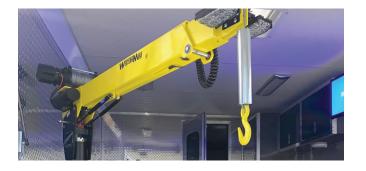

#### Crane

Heavy-duty crane with power-actuated boom and LED lighting.

Air Conditioning and Solar

Roof-mounted air conditioning/heating and solar energy panels.