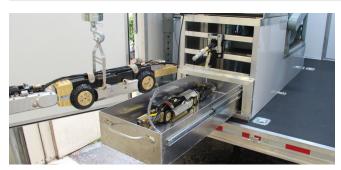

Work Surface Large work surface made from solid wood.

Robot Storage Storage drawer for up to two Schwalm robots.

#### INCLUDED COMPONENTS

- Schwalm DCS control unit
- Schwalm dual hose reel with camera cleaning assembly, air control and polyurethane dual bonded hose
- Schwalm 660' cable reel
- Your choice: Schwalm Talpa 1330 or 2060 robots