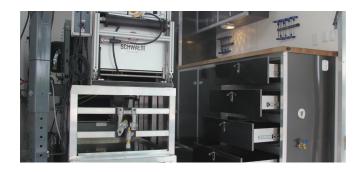

Work Surface Large work surface made from solid wood.

Robot Storage Storage drawer for up to two Schwalm robots.

#### Equipment Space

Plenty of accessible cabinet and drawer space for equipment and tool storage.