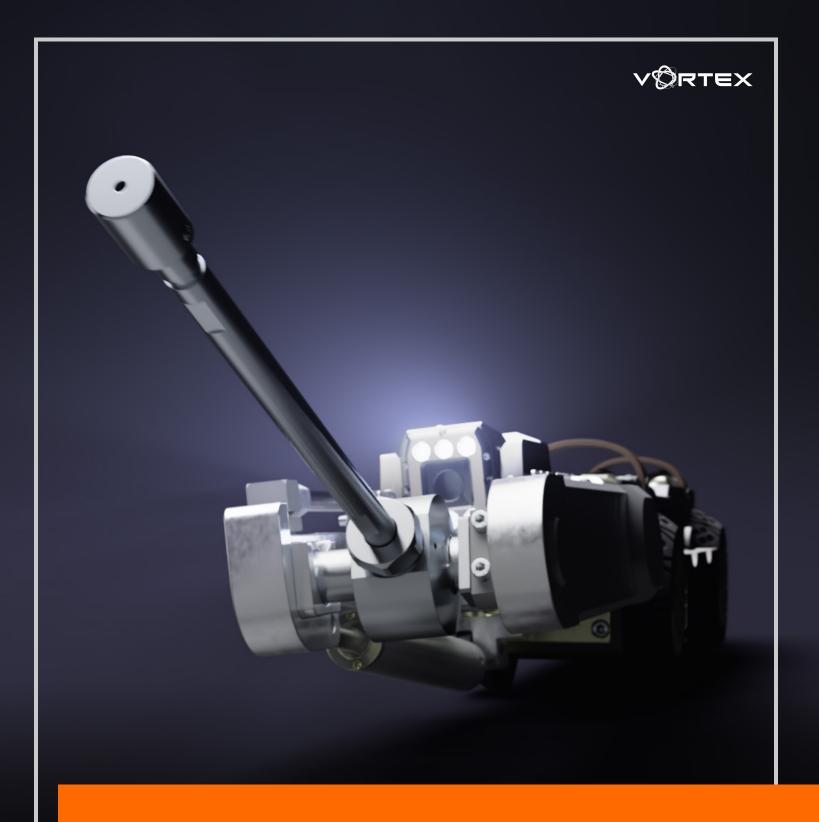

# Schwalm Talpa Robots

- Air-driven
- Rugged and durable
- USA Service and support
- Interchangeable attachments
- High-resolution camera
- Can integrate with most CCTV systems

#### **DEGREES OF FREEDOM**

- Robot carriage: drives forward/backward
- Access arm: swivels up/down
- Access arm: swivels clockwise/ counterclockwise
- Tooling mount: swivels about transverse axis up/down
- Camera: 270° camera swiveling in lateral axis (+/- 135°)