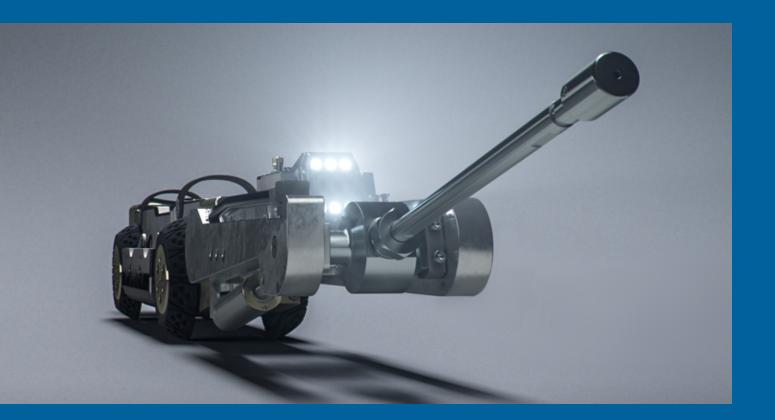

# Schwalm Talpa Robots

- Air-driven
- Rugged and durable
- USA Service and support
- Interchangeable attachments
- High-resolution camera
- Can integrate with most CCTV systems

#### **DEGREES OF FREEDOM**

- Robot carriage: drives forward/backward
- Access arm: swivels up/down
- Access arm: swivels clockwise/ counterclockwise
- Tooling mount: swivels about transverse axis up/down
- Camera: 270° camera swiveling in lateral axis (+/- 135°)