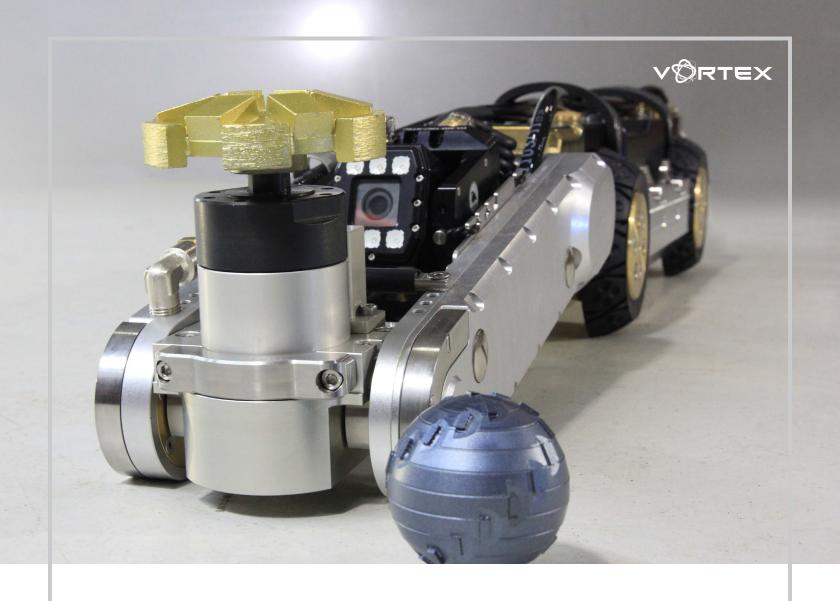

# Schwalm Talpa Robots

- Air-driven
- Rugged and durable
- USA Service and support
- Interchangeable attachments
- High-resolution camera
- Can integrate with most CCTV systems

#### **DEGREES OF FREEDOM**

- Robot carriage: drives forward/backward
- Access arm: swivels up/down
- Access arm: swivels clockwise/ counterclockwise
- Tooling mount: swivels about transverse axis up/down
- Camera: 270° camera swiveling in lateral axis (+/- 135°)