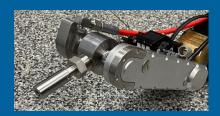

#### **RELATED ATTACHMENTS**

- Chisel for Talpa 2060
- Robo Grabber™
- Air Grinder: Use your Schwalm with our Pneumatic Disc Grinder, rotating at 12,000 rpm, for removing excess material or cutting metallic objects into pieces.