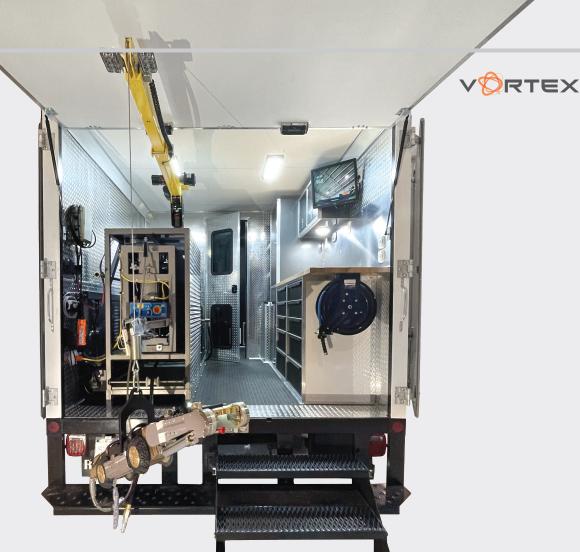

# Schwalm Mobile Robotics System Trailer

Ask about the Schwalm Mobile Robotics System Trailer that is **equipped with everything you need** to conduct full-scale inspecting, cleaning, and cutting operations!

Base and custom-built models available.

Existing CCTV System? Schwalm is completely compatible with all industry-leading CCTV equipment! This saves you money and reduces your capital equipment expenses.

Designed for ultimate efficiency, every Schwalm Trailer comes with these exclusive Schwalm components:

- Talpa FSR 2060 Robot
- Talpa FSR 1330 Robot
- 500 LB Crane with Lighting
- 500 FT Air Hose Reel
- 660 FT Cable Reel
- Wash Down Tank for Cleaning Robots and Lens
- Comprehensive Control Unit
- Double Monitors
- Built-in Generator, Air-Compressor
- Solar Panels
- Built-in Joy Sticks (Desk Top)
- Optional PS4 Controls
- And Much More!