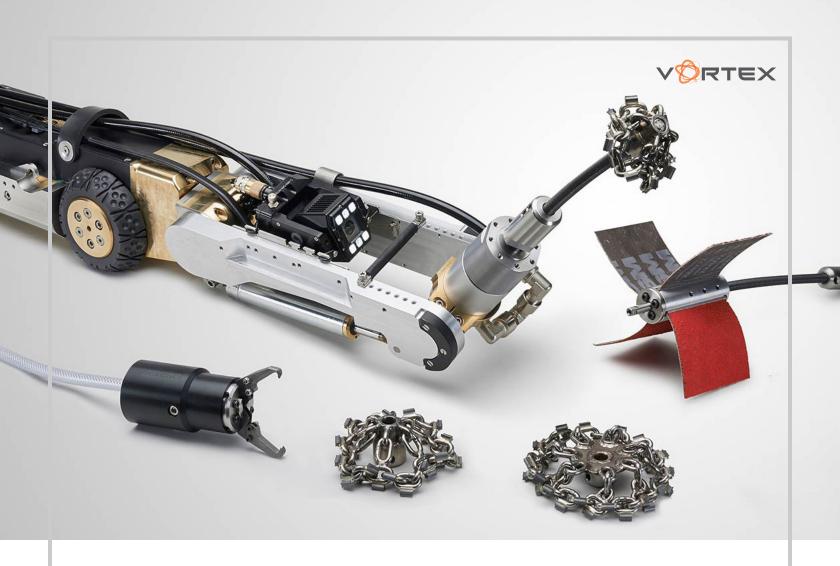

# Cleaning Capabilities

Looking to descale and clean 6"-24" pipes with ease? Schwalm's durable, precise and rugged characteristics allow for fast and efficient cleaning. Choose from a variety of attachments to best fit your cleaning needs!

#### **RELATED ATTACHMENTS**

- Robo Cyclone™ The industry's best premium descaling chain just got better.
- Robo Smart Spider™ Quickly convert your Schwalm into a descaler for fragile pipes.

- Robo Smart Cutter™ Grind away seams, welding beads, and other inconsistencies in the pipe quickly and easily.
- Robo Grabber Exclusively designed for a Schwalm, it turns your robot into a retrieval device.
- Ripsaw™ Rotating Turbo Nozzle Cut through roots, grouts and cements, blasts through grease, as well. The Ripsaw blasts a 0° water stream up to 3200 PSI. Provides 18° cone of coverage.