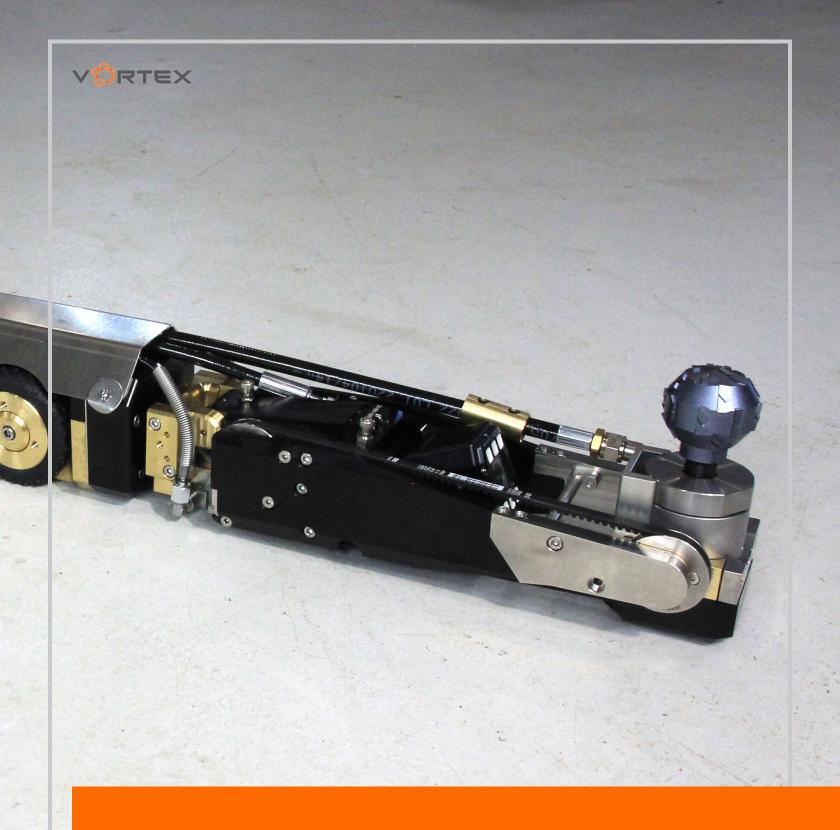

# Schwalm Talpa Robots

- Air-driven
- Rugged and durable
- USA Service and support
- Interchangeable attachments
- High-resolution camera
- Can integrate with most CCTV systems

#### **DEGREES OF FREEDOM**

- Robot carriage: drives forward/backward
- Access arm: swivels up/down
- Access arm: swivels clockwise/ counterclockwise
- Tooling mount: swivels about transverse axis up/down
- Camera: 270° camera swiveling in lateral axis (+/- 135°)