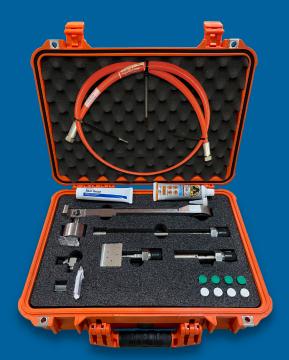

#### **BASE PACKAGE**

The Vortex AccuPower Water Jetter is currently compatible with the Schwalm 2060 model, and includes the following:

- Pelican Case (for safe storage of kit
- AccuPower swivel arm attachment (1)
- Hose Whip (1)
- Twin Jet Spray Bar (1)
- 4" Lance with caps (1)
- 12" Lance with caps (1)
- 8 Jets in the following sizes:
  - 0° Jets #.027 & .038 (4)
  - 15° Jets #.027 &.038 (4)
- Camera lens protector with 10 shields
- Blue Goop, oil-based thread lubricant
- Water Proof Caulk & Seal (for face
- Hose and Reel Cage (including 100-200 ft. of additional hose)
- Training Program with Certificate of Completion