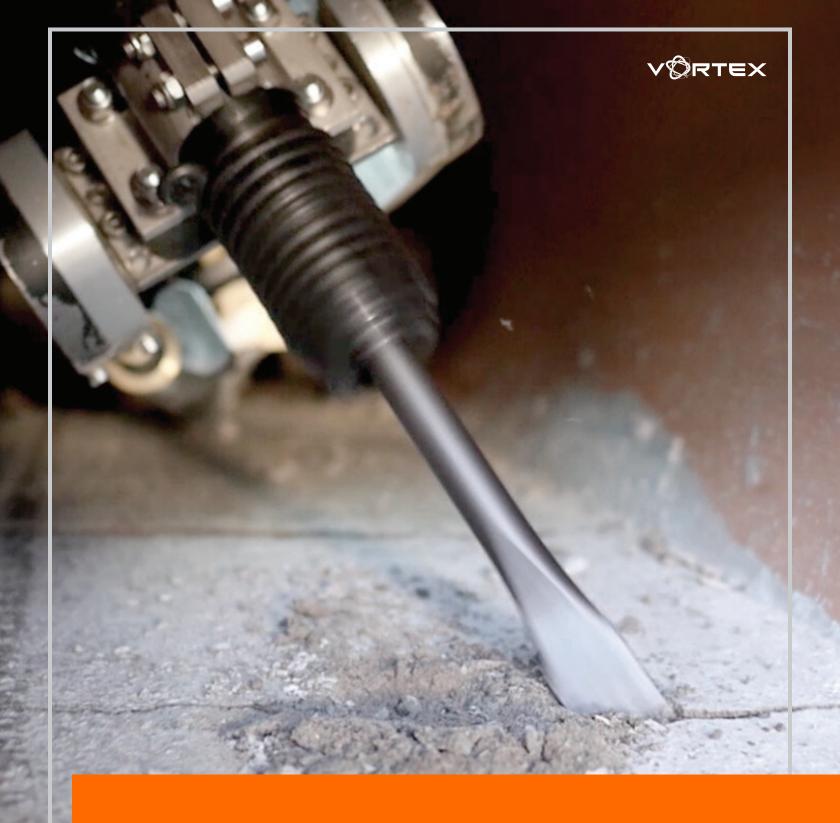

Cut Through Pipes and Protruding TAPS Faster

POWERFUL EFFICIENT

# **Cut Through Pipes** and Protruding TAPS Faster

The incredibly powerful Schwalm Talpa series delivers fast and efficient grinding and cutting solutions. Simply add one of many cutting heads and experience the power for yourself. The Liner Cut Pro ball milling head easily cuts through liners, PVC, and other plastic materials that often protrude from laterals. For tougher jobs, attach our Mushroom Milling Cutter to cut through clay, cement, even ductile iron.

#### **RELATED ATTACHMENTS**

- Mushroom Head Milling Cutter
- Tungsten Carbide Ball Cutter
- Polycrystalline Diamond (PCD) Ball Milling Cutter

Patch and Plug

COMPATIBLE