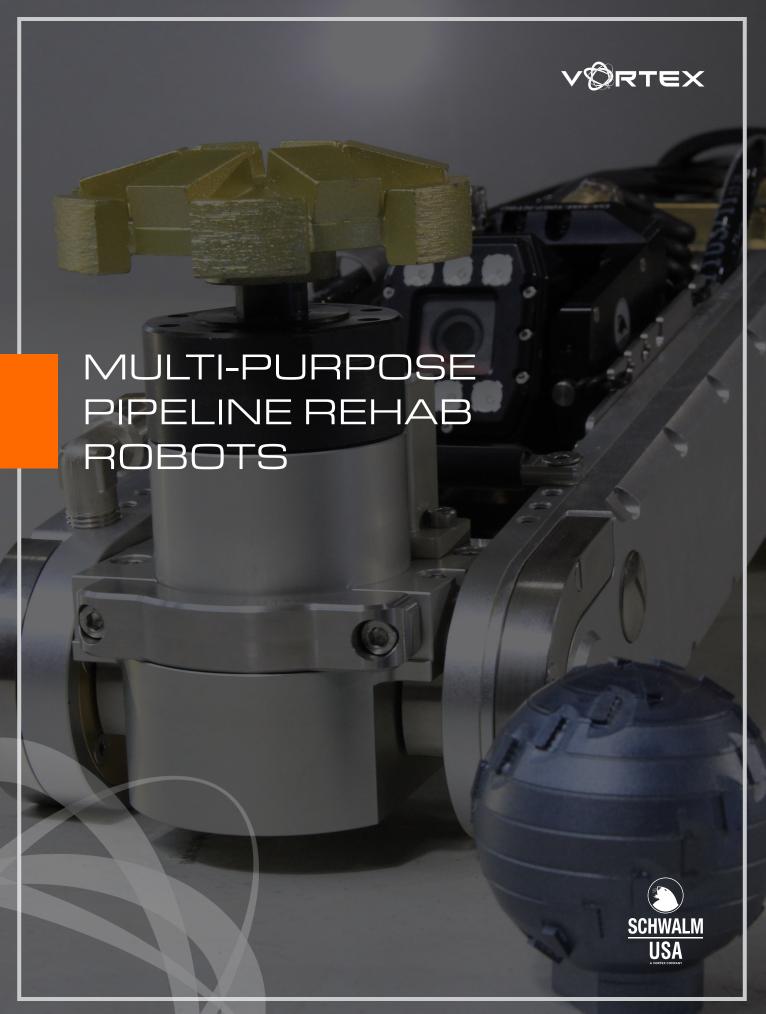

# Schwalm Talpa Robots

- Air-driven
- Rugged and durable
- USA Service and support
- Interchangeable attachments
- High-resolution camera
- Can integrate with most CCTV systems

#### **DEGREES OF FREEDOM**

- Robot carriage: drives forward/backward
- Access arm: swivels up/down
- Access arm: swivels clockwise/ counterclockwise
- Tooling mount: swivels about transverse axis up/down
- Camera: 270° camera swiveling in lateral axis (+/- 135°)