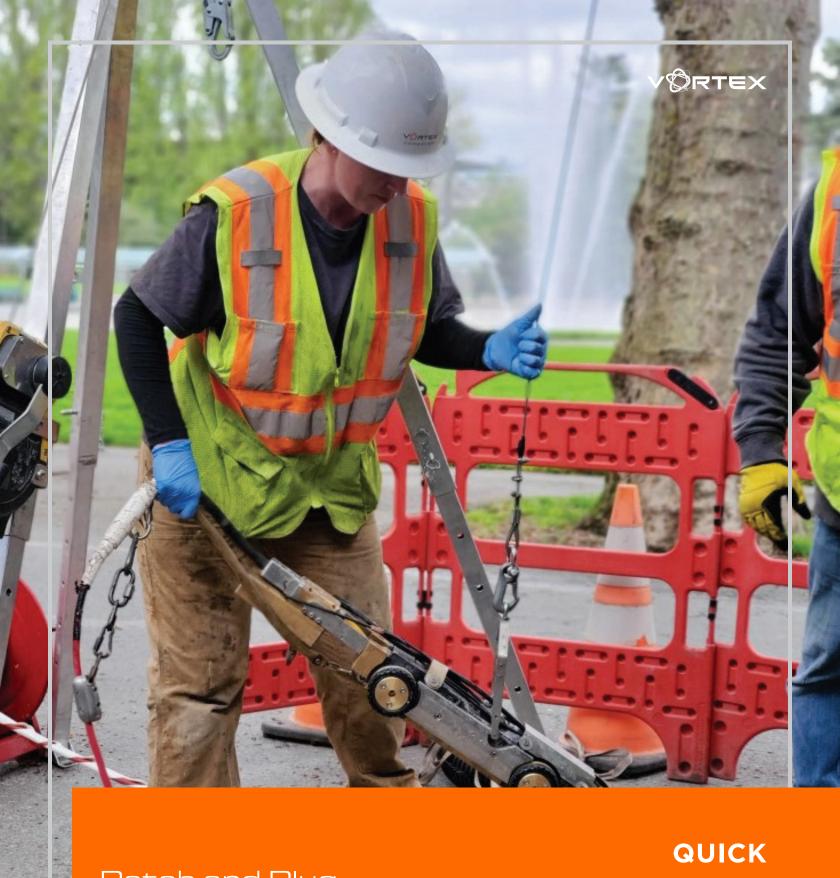

# Patch and Plug

#### QUICKLY INSTALL LATERAL PLUGS

Use the **Schwalm Reusable Lateral Plug** to temporarily or permanently plug laterals and dead-end lines. The entire process only takes a few minutes to complete.