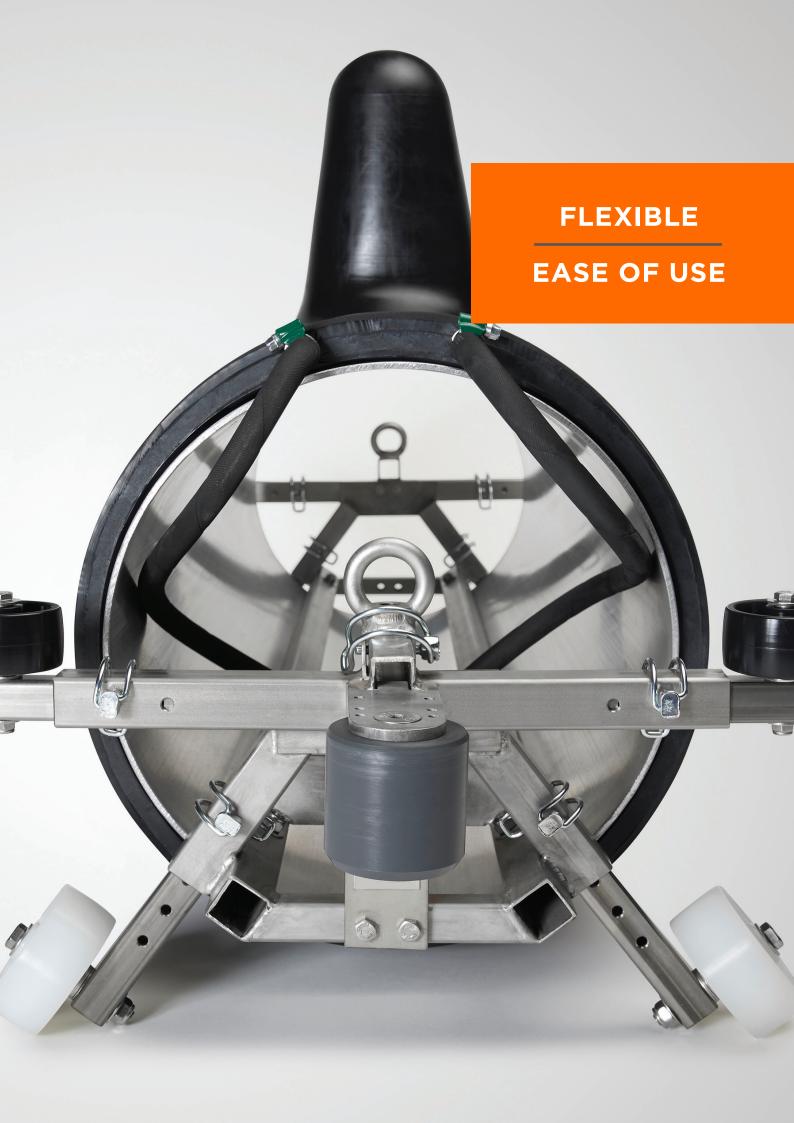

## HutlinerPacker®

The patented HutlinerPacker® is produced manually in the Schwalm manufacturing process. These are inflatable hollow bodies made from rubber and metal with a mountable protrusion on the side, the rubber hat.

These special devices developed by Schwalm serve to press short liners, which have been saturated in synthetic resin, onto sockets and tear formations in the main pipe and hat seals into lateral connections. The rubber hats, available in various sizes, are connected to the HutlinerPacker via a universal threaded mount. HutlinerPacker with a flexible packer body can even be used in curved shafts, depending on the site conditions.