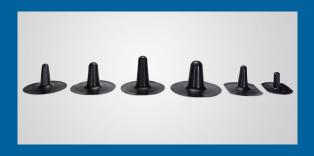

These special devices developed by Schwalm serve to press short liners, which have been saturated in synthetic resin, onto sockets and tear formations in the main pipe and hat seals into lateral connections. The rubber hats, available in various sizes, are connected to the HutlinerPacker via a universal threaded mount. HutlinerPacker with a flexible packer body can even be used in curved shafts, depending on the site conditions.

## **EQUIPMENT & ACCESSORIES**

- HutlinerPackers from DN100 to **DN800**
- Rubberhats from DN90 to DN250 in different versions
- Oval pipe accessories for egg shapes