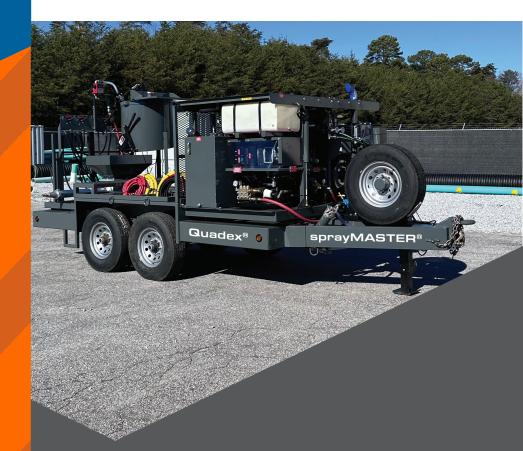

## sprayMASTER®

Manhole Rehabilitation Mortar Trailer

#### THE INDUSTRY STANDARD

The sprayMASTER is a completely self-contained manhole mortar lining system. Built to last, It has been designed for precise, low-velocity spray and/or spin-cast application of cementitious and geopolymer mortar manhole lining materials. The sprayMASTER is equipped with an 84 gallon batch style mortar mixer, hydraulic driven 6200w water pump, 250-gallon poly-lined water tank and a 44 hp turbo diesel engine/hydraulic power plant.

#### TRAILER SPECS

- 17' 4-1/8" long from tongue to tail
- Max Trailer height: 98 3/4"
- Trailer Width: 83 3/8'
- Max weight capacity: TBD

### QUADEX\* sprayMASTER\* TRAILER MOUNT SYSTEM