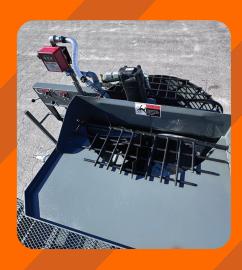

## COMFORTABLE, COMPACT, AND CONVENIENT

The Vortex sprayMASTER is ergonomically designed for crew comfort and efficient manhole rehabilitation. The work deck has room for two pallets of mortar located directly behind the mixer for easy access and minimal crew

#### **OPTIONAL EQUIPMENT**

- Quadex® spinMASTER™
- Blade spinner head mortar application system
- HP DC electric motor
- Quick coupling attachment for 1-inch plaster hose
- Electric wiring

All sprayMASTER® mortar trailers are designed to withstand the rigors of the job.