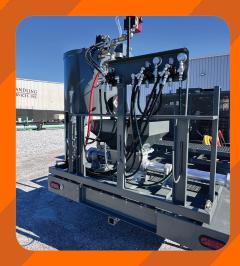

#### THE INDUSTRY STANDARD

The sprayMASTER is a completely self-contained manhole mortar lining system. Built to last, It has been designed for precise, low-velocity spray and/or spin-cast application of cementitious and geopolymer mortar manhole lining materials. The sprayMASTER is equipped with an 84 gallon batch style mortar mixer, hydraulic driven 6200w water pump, 250-gallon poly-lined water tank and a 44 hp turbo diesel engine/hydraulic power plant.

#### **Standard Base Unit:**

- 44 HP electric start, turbo diesel engine with power unit
- Hydraulic driven 3,500 psi pressure washer
- Hydraulic driven 6,200 watt generator
- 20 CFM / 100 psi air compressor system with reservoir
- Hydraulic powered water transfer pump (40 psi 9-15 GPM)
- FillRite water meter assembly reading in 1/10 gallon increments
- 84 gallon capacity batch style mortar mixer with vertical mixing shaft
- Positive displacement, 3-stage progressive cavity material pumpl.
- Two 25' grout hose with airline and quick couplings
- Aluminum body low-velocity cement spray nozzle
- Up to three days of unit commissioning provided by Quadex on system operations