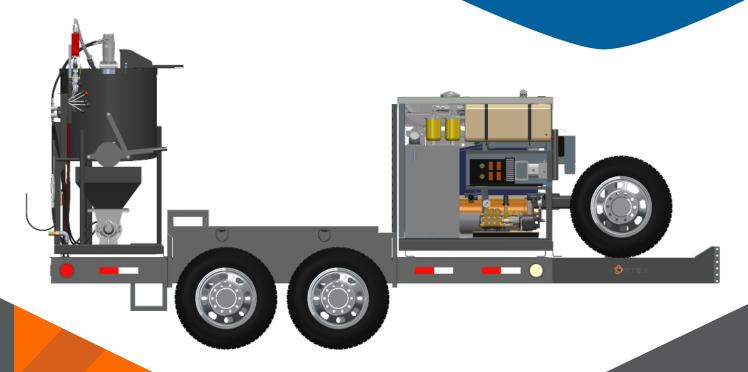

#### THE INDUSTRY STANDARD

The sprayMASTER is a completely self-contained manhole mortar lining system. Built to last, It has been designed for precise, low-velocity spray and/or spin-cast application of cementitious and geopolymer mortar manhole lining materials. The sprayMASTER is equipped with an 84 gallon batch style mortar mixer, hydraulic driven 6200w water pump, 250-gallon poly-lined water tank and a 44 hp turbo diesel engine/hydraulic power plant.

#### **Standard Base Unit:**

- 44 HP electric start, turbo diesel engine with power unit
- Hydraulic driven 3,500 psi pressure washer
- Hydraulic driven 6,200 watt generator
- 20 CFM / 100 psi air compressor system with reservoir
- Hydraulic powered water transfer pump (40 psi 9-15 GPM)
- FillRite water meter assembly reading in 1/10 gallon increments
- 84 gallon capacity batch style mortar mixer with vertical mixing shaft
- Positive displacement, 3-stage progressive cavity material pumpl.
- Two 25' grout hose with airline and quick couplings
- Aluminum body low-velocity cement spray nozzle
- Up to three days of unit commissioning provided by Quadex on system operations