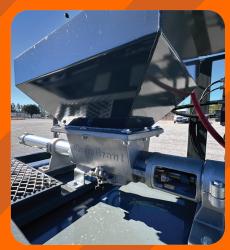

#### THE INDUSTRY STANDARD

The sprayMASTER is a completely self-contained manhole mortar lining system. Built to last, It has been designed for precise, low-velocity spray and/or spin-cast application of cementitious and geopolymer mortar manhole lining materials. The sprayMASTER is equipped with an 84 gallon batch style mortar mixer, hydraulic driven 6200w water pump, 250-gallon poly-lined water tank and a 44 hp turbo diesel engine/hydraulic power plant.

#### **Standard Base Unit:**

- 44 HP electric start, turbo diesel engine with power unit
- Hydraulic driven 3,500 psi pressure washer
- Hydraulic driven 6,200 watt generator
- 20 CFM / 100 psi air compressor system with reservoir
- Hydraulic powered water transfer pump (40 psi 9-15 GPM)
- FillRite water meter assembly reading in 1/10 gallon increments
- 84 gallon capacity batch style mortar mixer with vertical mixing shaft
- Positive displacement, 3-stage progressive cavity material pumpl.
- Two 25' grout hose with airline and quick couplings
- Aluminum body low-velocity cement spray nozzle
- Up to three days of unit commissioning provided by Quadex on system operations