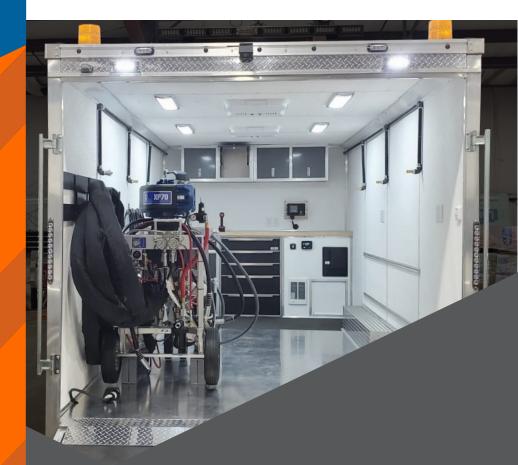

### **EQUIPMENT PACKAGE**

- Graco XP70 2:1 Plural Component Sprayer Kit
- NexGen 25kw Generator/110 cfm Compressor Combo Unit
- Liquid Heater (3) with Brackets
- 50 ft. Heated Hose with Mounting Bracket
- Remote Manifold Carriage
- Pressure Monitor with Light
- Transfer Pump 5:1 (2)
- Drum Agitators (2)
- Spray Gun (1)
- 55-Gal Drum Heaters (3)
- Air Dryer

#### TRUCK BUILD ADD-ONS

- Dual Room with Lift Gate and Side Entry Door
- Covered/Insulated Walls and Ceiling
- Maple Butcher Block Countertop
- Roof Mounted Solar Charging Package
- Overhead Aluminum Storage Cabinets 36"W X 18"H X 12"D (2)
- LED Ceiling Mounted Lights (6)
- 110v Electrical Receptacle Outlets (4)
- 220v Electrical Receptacle Outlets (3)
- Single Drawer Double Doors 39"H X 30"W X 22"D (2)
- Heavy Duty 5 Drawer Toolbox 30"W X 39"H X 22"D
- Wireless Backup Camera
- Converter Charger with 25 ft. Shore Plug/Cord
- E Track Tie Down Brackets (4)
- Air Lines for Equipment
- Fire Extinguisher and CO<sub>2</sub> Detector
- Steel Plates on Floor
- A/C Unit with Heat Strip Mach 3
- LED Arrow Board
- Roof Strobes (4)
- Flood Lights (2)
- Tread Plate Walls