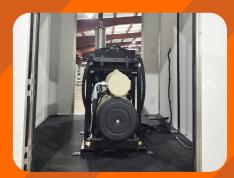

#### **Truck Build:**

• Truck Mounted 26' Aluminum Box

### **EQUIPMENT PACKAGE**

- Graco XP70 2:1 Plural Component Sprayer Kit
- NexGen 25kw Generator/110 cfm Compressor Combo Unit
- Liquid Heater (3) with Brackets
- 50 ft. Heated Hose with Mounting Bracket
- Remote Manifold Carriage
- Pressure Monitor with Light
- Transfer Pump 5:1 (2)
- Drum Agitators (2)
- Spray Gun (1)
- 55-Gal Drum Heaters (3)
- Air Dryer