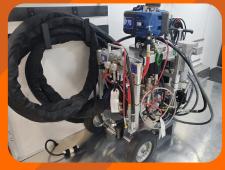

### **EQUIPMENT PACKAGE**

- Graco XP70 2:1 Plural Component Sprayer Kit
- NexGen 25kw Generator/110 cfm Compressor Combo Unit
- Liquid Heater (3) with Brackets
- 50 ft. Heated Hose with Mounting Bracket
- Remote Manifold Carriage
- Pressure Monitor with Light
- Transfer Pump 5:1 (2)
- Drum Agitators (2)
- Spray Gun (1)
- 55-Gal Drum Heaters (3)
- Air Dryer