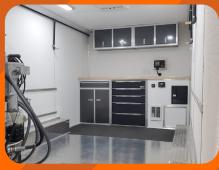

#### TRUCK BUILD ADD-ONS

- Dual Room with Lift Gate and Side Entry Door
- Covered/Insulated Walls and Ceiling
- Maple Butcher Block Countertop
- Roof Mounted Solar Charging Package
- Overhead Aluminum Storage Cabinets 36"W X 18"H X 12"D (2)
- LED Ceiling Mounted Lights (6)
- 110v Electrical Receptacle Outlets (4)
- 220v Electrical Receptacle Outlets (3)
- Single Drawer Double Doors 39"H X 30"W X 22"D (2)
- Heavy Duty 5 Drawer Toolbox 30"W X 39"H X 22"D
- Wireless Backup Camera
- Converter Charger with 25 ft. Shore Plug/Cord
- E Track Tie Down Brackets (4)
- Air Lines for Equipment
- Fire Extinguisher and CO<sub>2</sub> Detector
- Steel Plates on Floor
- A/C Unit with Heat Strip Mach 3
- LED Arrow Board
- Roof Strobes (4)
- Flood Lights (2)
- Tread Plate Walls