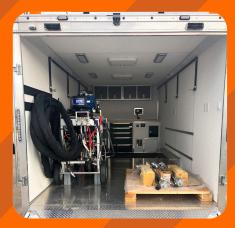

### **DESIGNED FOR**

- Structure Guard®
- Structure Guard® Water

Separate Generator Room

55 Gallon Drum Heaters

Industrial Strength Cabinets & Storage

Plural Component Spray System

### **EQUIPMENT PACKAGE**

- Graco XP70 2:1 Plural Component Sprayer Kit
- NexGen 25kw Generator/110 cfm Compressor Combo Unit
- Liquid Heater (3) with Brackets
- 50 ft. Heated Hose with Mounting Bracket
- Remote Manifold Carriage
- Pressure Monitor with Light
- Transfer Pump 5:1 (2)
- Drum Agitators (2)
- Spray Gun (1)
- 55-Gal Drum Heaters (3)
- Air Dryer

#### TRUCK BUILD ADD-ONS

- Dual Room with Lift Gate and Side Entry Door
- Covered/Insulated Walls and Ceiling
- Maple Butcher Block Countertop
- Roof Mounted Solar Charging Package
- Overhead Aluminum Storage Cabinets 36"W X 18"H X 12"D (2)
- LED Ceiling Mounted Lights (6)
- 110v Electrical Receptacle Outlets (4)
- 220v Electrical Receptacle Outlets (3)
- Single Drawer Double Doors 39"H X 30"W X 22"D (2)
- Heavy Duty 5 Drawer Toolbox 30"W X 39"H X 22"D
- Wireless Backup Camera
- Converter Charger with 25 ft. Shore Plug/Cord
- E Track Tie Down Brackets (4)
- Air Lines for Equipment
- Fire Extinguisher and CO<sub>2</sub> Detector
- Steel Plates on Floor
- A/C Unit with Heat Strip Mach 3
- LED Arrow Board
- Roof Strobes (4)
- Flood Lights (2)
- Tread Plate Walls