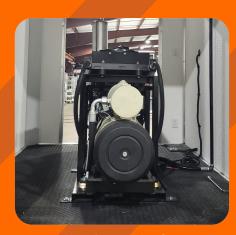

### **EQUIPMENT PACKAGE**

- Graco XP70 2:1 Plural Component Sprayer Kit
- NexGen 25kw Generator/110 cfm Compressor Combo Unit
- Liquid Heater (3) with Brackets
- 50 ft. Heated Hose with Mounting Bracket
- Remote Manifold Carriage
- Pressure Monitor with Light
- Transfer Pump 5:1 (2)
- Drum Agitators (2)
- Spray Gun (1)
- 55-Gal Drum Heaters (3)
- Air Dryer