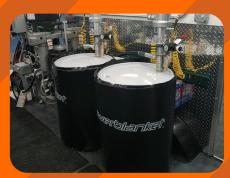

### **DESIGNED FOR**

- Structure Guard®
- Structure Guard® Water

Separate Generator Room

55 Gallon Drum Heaters

Industrial Strength Cabinets & Storage

Plural Component Spray System

### **EQUIPMENT PACKAGE**

- Graco XP70 2:1 Plural Component Sprayer Kit
- NexGen 25kw Generator/110 cfm Compressor Combo Unit
- Liquid Heater (3) with Brackets
- 50 ft. Heated Hose with Mounting Bracket
- Remote Manifold Carriage
- Pressure Monitor with Light
- Transfer Pump 5:1 (2)
- Drum Agitators (2)
- Spray Gun (1)
- 55-Gal Drum Heaters (3)
- Air Dryer