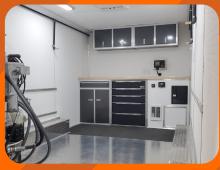

### **TRAILER BUILD ADD-ONS**

- Dual Room with Ramp and Side Entry Door
- Covered/Insulated Walls and Ceiling
- Maple Butcher Block Countertop
- Roof Mounted Solar Charging Package
- Overhead Aluminum Storage Cabinets 36"W X 18"H X 12"D (2)
- LED Ceiling Mounted Lights (6)
- 110v Electrical Receptacle Outlets (4)
- 220v Electrical Receptacle Outlets (3)
- Single Drawer Double Doors 39"H X 30"W X 22"D (2)
- Heavy Duty 5 Drawer Toolbox 30"W X 39"H X 22"D
- Wireless Backup Camera
- Converter Charger with 25 ft. Shore Plug/Cord
- Air Track Tie Down Brackets (4)
- Step On Side Entrance
- Air Lines for Equipment
- Fire Extinguisher and CO<sub>2</sub> Detector
- Shocker Hitch
- Steel Plates on Floor (3)
- A/C Unit with Heat Strip Mach 3 (2)
- LED Arrow Board
- Roof Strobes (4)
- Flood Lights (2)
- Tread Plate Walls
- Mounted Spare Tire