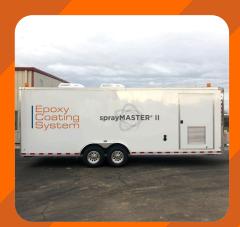

Custom Trailer Build-Out

Fully Equipped Trailer

Easy Maintenance Access

#### **Trailer Build:**

• Aluminum 24' x 8' Bumper Pull with 7,000 lb. Tandem Axle Included