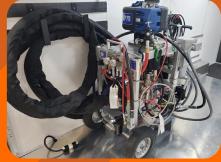

### **EQUIPMENT PACKAGE**

- Graco XP70 2:1 Plural Component Sprayer Kit
- NexGen 25kw Generator/110 cfm Compressor Combo Unit
- Liquid Heater (3) with Brackets
- 50 ft. Heated Hose with Mounting Bracket
- Remote Manifold Carriage
- Pressure Monitor with Light
- Transfer Pump 5:1 (2)
- Drum Agitators (2)
- Spray Gun (2)
- 55-Gal Drum Heaters (3)
- Air Dryer