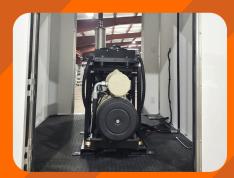

# **DESIGNED FOR**

- Structure Guard®
- Structure Guard® Water

Separate Generator Room

55 Gallon Drum Heaters

Industrial Strength Cabinets & Storage

Plural Component Spray System

### **EQUIPMENT PACKAGE**

- Graco XP70 2:1 Plural Component Sprayer Kit
- NexGen 25kw Generator/110 cfm Compressor Combo Unit
- Liquid Heater (3) with Brackets
- 50 ft. Heated Hose with Mounting Bracket
- Remote Manifold Carriage
- Pressure Monitor with Light
- Transfer Pump 5:1 (2)
- Drum Agitators (2)
- Spray Gun (2)
- 55-Gal Drum Heaters (3)
- Air Dryer