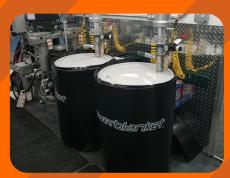

# **DESIGNED FOR**

- Structure Guard®
- Structure Guard® Water

Separate Generator Room

55 Gallon Drum Heaters

Industrial Strength Cabinets & Storage

Plural Component Spray System

### **EQUIPMENT PACKAGE**

- Graco XP70 2:1 Plural Component Sprayer Kit
- NexGen 25kw Generator/110 cfm Compressor Combo Unit
- Liquid Heater (3) with Brackets
- 50 ft. Heated Hose with Mounting Bracket
- Remote Manifold Carriage
- Pressure Monitor with Light
- Transfer Pump 5:1 (2)
- Drum Agitators (2)
- Spray Gun (2)
- 55-Gal Drum Heaters (3)
- Air Dryer