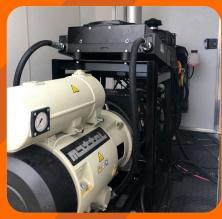

### **EQUIPMENT PACKAGE**

- Graco XP70 2:1 Plural Component Sprayer Kit
- NexGen 25kw Generator/110 cfm Compressor Combo Unit
- Liquid Heater (3) with Brackets
- 50 ft. Heated Hose with Mounting Bracket
- Remote Manifold Carriage
- Pressure Monitor with Light
- Transfer Pump 5:1 (2)
- Drum Agitators (2)
- Spray Gun (2)
- 55-Gal Drum Heaters (3)
- Air Dryer