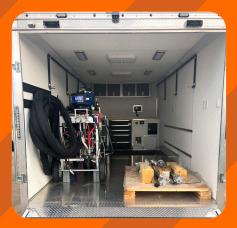

Custom Trailer Build-Out

Fully Equipped Trailer

Easy Maintenance Access

### **EQUIPMENT PACKAGE**

- Graco XP70 2:1 Plural Component Sprayer Kit
- NexGen 25kw Generator/110 cfm Compressor Combo Unit
- Liquid Heater (3) with Brackets
- 50 ft. Heated Hose with Mounting Bracket
- Remote Manifold Carriage
- Pressure Monitor with Light
- Transfer Pump 5:1 (2)
- Drum Agitators (2)
- Spray Gun (2)
- 55-Gal Drum Heaters (3)
- Air Dryer

### **TRAILER BUILD ADD-ONS**

- Dual Room with Ramp and Side Entry Door
- Covered/Insulated Walls and Ceiling
- Maple Butcher Block Countertop
- Roof Mounted Solar Charging Package
- Overhead Aluminum Storage Cabinets 36"W X 18"H X 12"D (2)
- LED Ceiling Mounted Lights (6)
- 110v Electrical Receptacle Outlets (4)
- 220v Electrical Receptacle Outlets (3)
- Single Drawer Double Doors 39"H X 30"W X 22"D (2)
- Heavy Duty 5 Drawer Toolbox 30"W X 39"H X 22"D
- Wireless Backup Camera
- Converter Charger with 25 ft. Shore Plug/Cord
- Air Track Tie Down Brackets (4)
- Step On Side Entrance
- Air Lines for Equipment
- Fire Extinguisher and CO<sub>2</sub> Detector
- Shocker Hitch
- Steel Plates on Floor (3)
- A/C Unit with Heat Strip Mach 3 (2)
- LED Arrow Board
- Roof Strobes (4)
- Flood Lights (2)
- Tread Plate Walls
- Mounted Spare Tire