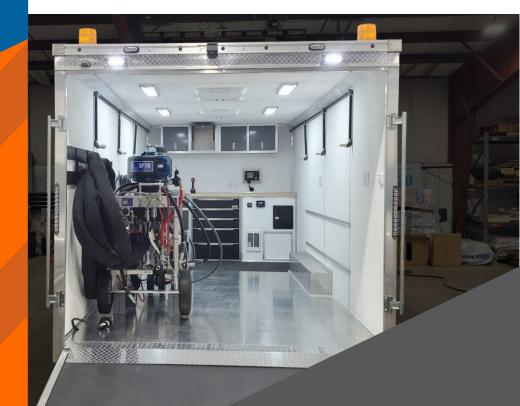

Custom Trailer Build-Out

Fully Equipped Trailer

Easy Maintenance Access

### **EQUIPMENT PACKAGE**

- Graco XP70 2:1 Plural Component Sprayer Kit
- NexGen 25kw Generator/110 cfm Compressor Combo Unit
- Liquid Heater (3) with Brackets
- 50 ft. Heated Hose with Mounting Bracket
- Remote Manifold Carriage
- Pressure Monitor with Light
- Transfer Pump 5:1 (2)
- Drum Agitators (2)
- Spray Gun (2)
- 55-Gal Drum Heaters (3)
- Air Dryer

### **TRAILER BUILD ADD-ONS**

- Dual Room with Ramp and Side Entry Door
- Covered/Insulated Walls and Ceiling
- Maple Butcher Block Countertop
- Roof Mounted Solar Charging Package
- Overhead Aluminum Storage Cabinets 36"W X 18"H X 12"D (2)
- LED Ceiling Mounted Lights (6)
- 110v Electrical Receptacle Outlets (4)
- 220v Electrical Receptacle Outlets (3)
- Single Drawer Double Doors 39"H X 30"W X 22"D (2)
- Heavy Duty 5 Drawer Toolbox 30"W X 39"H X 22"D
- Wireless Backup Camera
- Converter Charger with 25 ft. Shore Plug/Cord
- Air Track Tie Down Brackets (4)
- Step On Side Entrance
- Air Lines for Equipment
- Fire Extinguisher and CO<sub>2</sub> Detector
- Shocker Hitch
- Steel Plates on Floor (3)
- A/C Unit with Heat Strip Mach 3 (2)
- LED Arrow Board
- Roof Strobes (4)
- Flood Lights (2)
- Tread Plate Walls
- Mounted Spare Tire