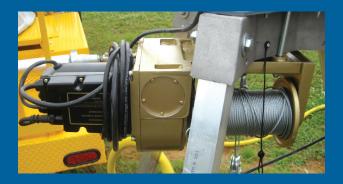

## spinMASTER<sup>™</sup> Power Winch

The spinMASTER power winch features **"continuous ontime" design** which eliminates normal motor breakdown (overheating). The winch can be assembled for either hand control or foot pedal operation to navigate the spinMASTER precision spray head up and down the vertical structure.

## **KEY FEATURES**

- Choice of hand or foot pedal operation
- Heavy duty, 2,500 lb lifting capacity
- Fully sealed and water proof system
- Durable stainless steel cable for long term performance