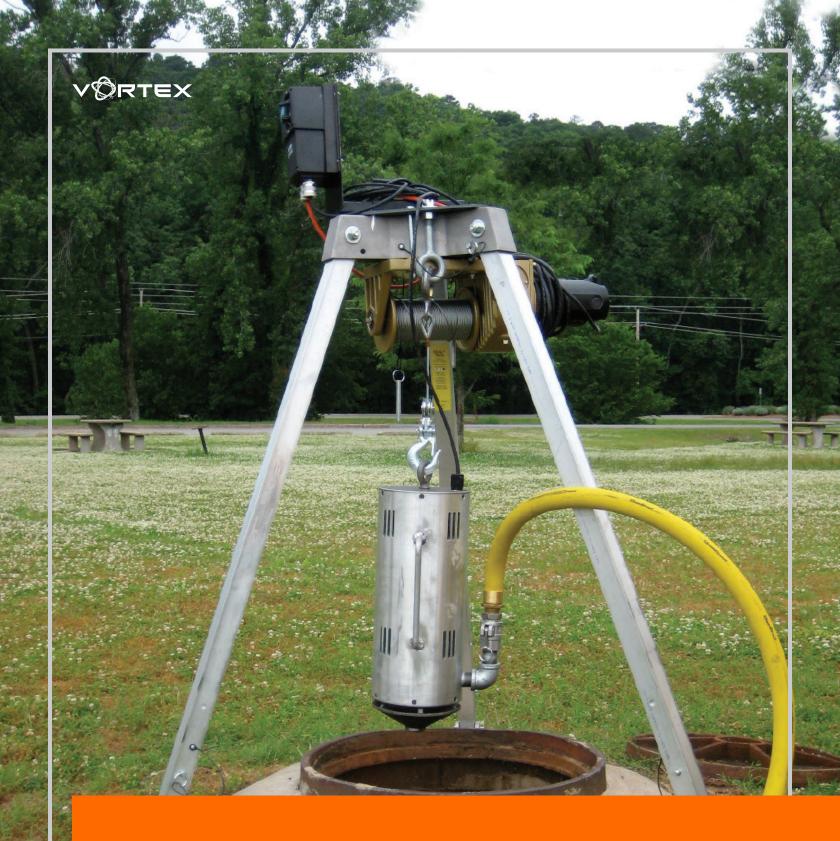

## spinMASTER<sup>™</sup> Power Winch

The spinMASTER power winch features **"continuous ontime" design** which eliminates normal motor breakdown (overheating). The winch can be assembled for either hand control or foot pedal operation to navigate the spinMASTER precision spray head up and down the vertical structure.

## **KEY FEATURES**

- Choice of hand or foot pedal operation
- Heavy duty, 2,500 lb lifting capacity
- Fully sealed and water proof system
- Durable stainless steel cable for long term performance