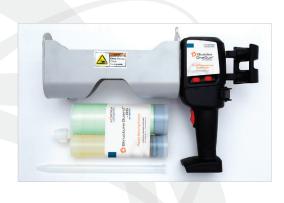

## Quadex OneGun<sup>®</sup>

Battery Operated, Dual Component Dispenser

## Cartridged Repair Materials

THIS EXTREMELY POWERFUL AND ULTRA PORTABLE BATTERY OPERATED CARTRIDGE GUN IS THE PERFECT SOLUTION FOR APPLYING THE QUADEX® LINE OF DUAL COMPONENT REPAIR MATERIALS.

Quadex OneGun® is systematically designed to deploy the Quadex line of cartridged repair materials, whether in "1 to 1" or "2 to 1" ratios.

OneGun's 20 Volt Lithium-Ion Battery will deliver up to three hours of continuous power in the most extreme conditions.

Benefits of using OneGun with Quadex patching and sealing products:

- One delivery method, multiple repair materials
- Battery operation eliminates cords and hoses from the work area
- Resealable cartridges eliminate material waste
- Durable design to exist in the toughest of environments